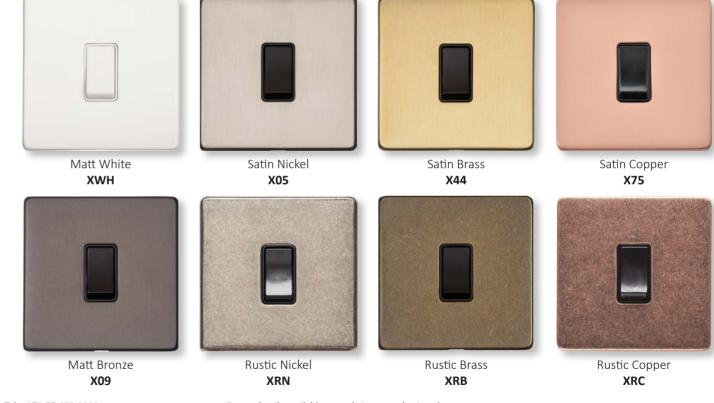

#### 44 Satin Brass

A modern alternative to traditional Polished Brass, this brushed texture beautifully mellows the colour of solid brass.

#### 05 Satin Nickel

The honeyed grey tone created by brushed nickel plating on brass provides a warmer alternative to Satin Chrome.

#### 9 Matt Bronze

This rich finish with a hint of chocolate colouring proves to be a popular choice for traditional and contemporary interiors.

#### RB Rustic Bras

This striking hand created mottled finish highlights a range of brass shades creating an aged rustic appearance.

#### RN Rustic Nickel

This striking hand created mottled finish highlights a range of nickel shades creating an aged rustic appearance.

#### RC Rustic Copper

This unique hand created mottled finish highlights a range of copper shades creating an aged rustic appearance.