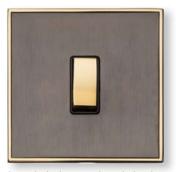

# THE EXECUTIVE RANGE

This sophisticated range of wiring accessories enables the customer to mix and match the finishes of the frame, front plate and insert as desired, providing a unique personalised touch.

Satin Brass Plate with Polished Brass **EX14** 

Black Nickel Plate with Polished Brass **EX16** 

White Plate with Polished Brass **EX10** 

All Antique Brass **EX91** 

All Matt Bronze **EX09** 

Black Nickel with Polished Chrome **EX26** 