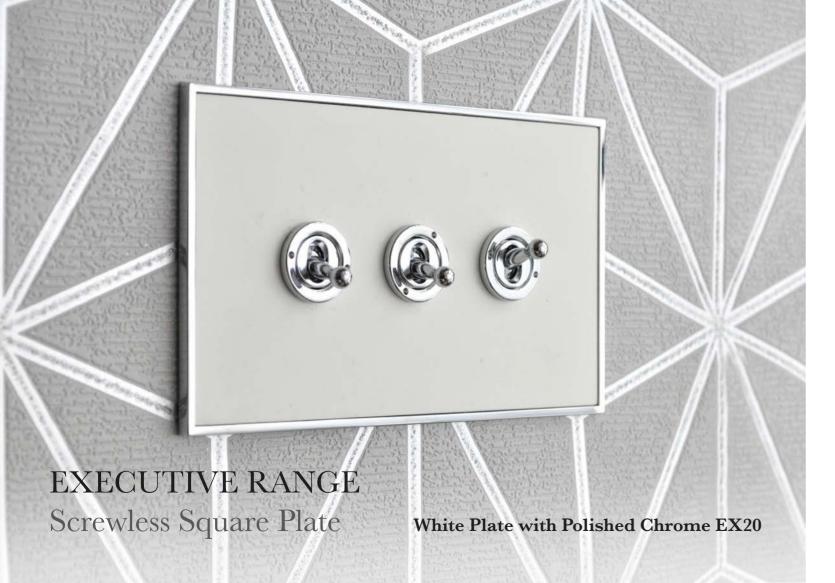

# THE EXECUTIVE RANGE

This sophisticated range of wiring accessories enables the customer to mix and match the finishes of the frame, front plate and insert as desired, providing a unique personalised touch.