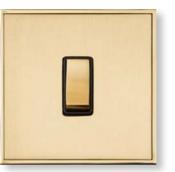

# THE EXECUTIVE RANGE

This sophisticated range of wiring accessories enables the customer to mix and match the finishes of the frame, front plate and insert as desired, providing a unique personalised touch.

Satin Brass Plate with Polished Brass **EX14** 

Black Nickel Plate with Polished Brass **EX16** 

White Plate with Polished Brass **EX10** 

All Antique Brass **EX91** 

All Matt Bronze **EX09** 

Black Nickel with Polished Chrome **EX26** 