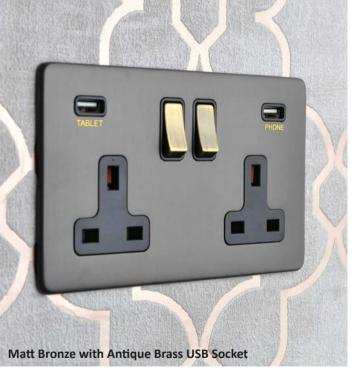

# THE VERONA RANGE

Understated yet timeless. The subtle twist of Antique and Polished Brass inserts compliments the warmth of our popular Matt Bronze finish in our new Verona Range. The elegant combination suits both contemporary and traditional decor schemes. A match made in heaven.