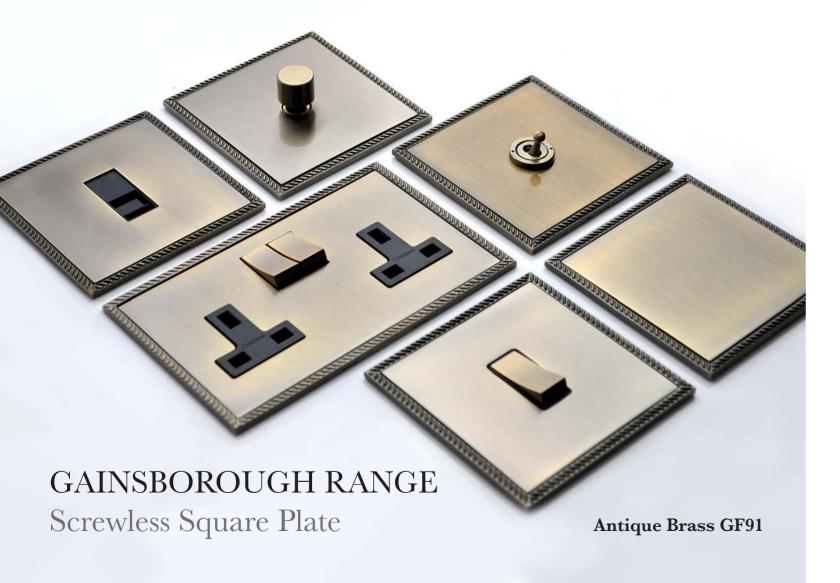

# THE GAINSBOROUGH RANGE

This ornate range features rope edge detailing to beautifully complement classical decor schemes. The Gainsborough Range's decadent plates add a regal touch to any interior.

Tel: +971 55 629 8028