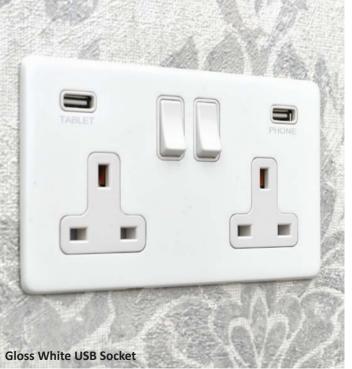

# VINTAGE GLOSS WHITE

This luxuriously silky finish is created by applying a high quality paint to solid brass plates and sealing with a gloss lacquer. The Vintage Gloss White collection shares the popular characteristics of our Vintage Range; a screwless front plate with minimal projection from the wall and soft round edges.