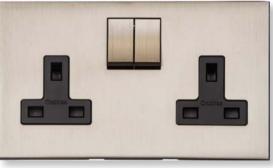

# THE STUDIO RANGE

Clean, simple and elegant. Our most popular range, the combination of concealed fixings, metal rockers, slim profile and trim-less design give the Studio Range its sleek and contemporary look.

#### 05 Satin Nickel

The honeyed grey tone created by brushed nickel plating on brass provides a warmer alternative to Satin Chrome.