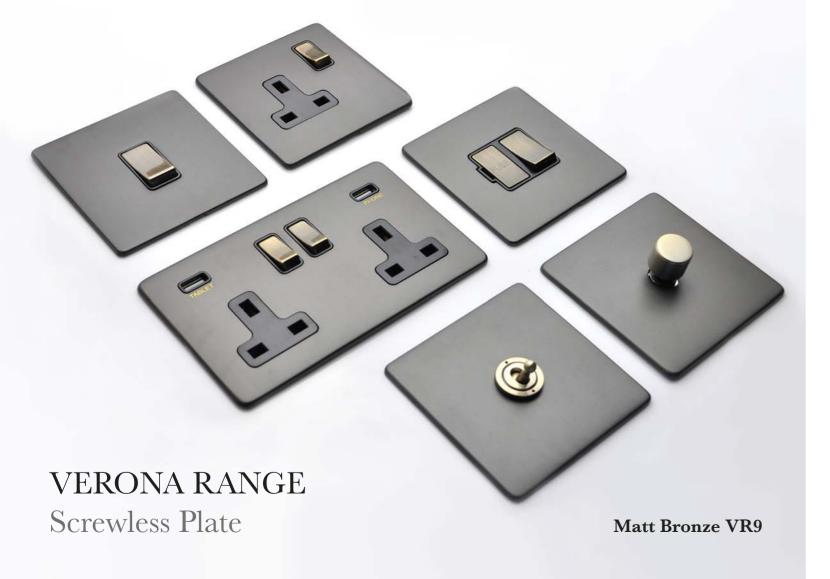

# THE VERONA RANGE

Understated yet timeless. The subtle twist of Antique and Polished Brass inserts compliments the warmth of our popular Matt Bronze finish in our new Verona Range. The elegant combination suits both contemporary and traditional decor schemes. A match made in heaven.