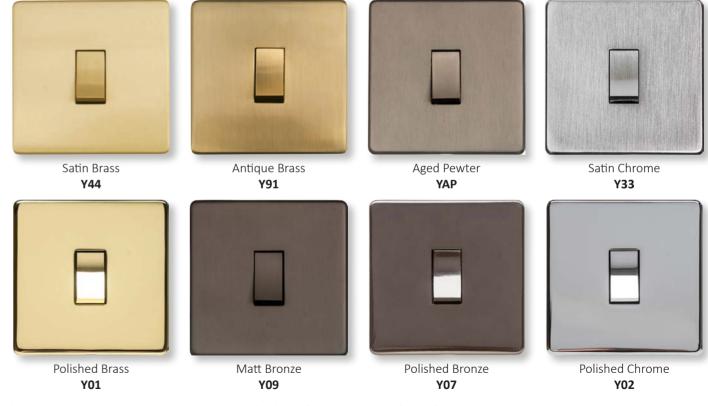

#### 01 Polished Brass

Warm, traditional and opulent.

#### 02 Polished Chrome

A bold and contemporary finish with a mirror effect.

#### 03 Satin Chrome

The brush marks create a modern matt finish which is less prone to finger marks than polished finishes.

#### 44 Satin Brass

A modern alternative to traditional Polished Brass, this brushed texture beautifully mellows the colour of solid brass.

#### 07 Polished Bronze

A gloss alternative to Matt Bronze with a subtle dark chocolate colouring.

#### 9 Matt Bronze

This rich finish with a hint of chocolate colouring proves to be a popular choice for traditional and contemporary interiors.

#### 91 Antique Brass

A variation on brass which retains a warm character but adds maturity by highlighting the variance of shades.

### AP Aged Pewter

This matt grey finish with brush texture provides a tonal midway point between Satin Nickel and Satin Black Nickel.