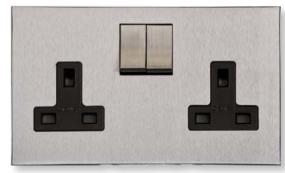

# THE STUDIO RANGE

Clean, simple and elegant. Our most popular range, the combination of concealed fixings, metal rockers, slim profile and trim-less design give the Studio Range its sleek and contemporary look.

#### 03 Satin Chrome

The brush marks create a modern matt finish which is less prone to finger marks than polished finishes.