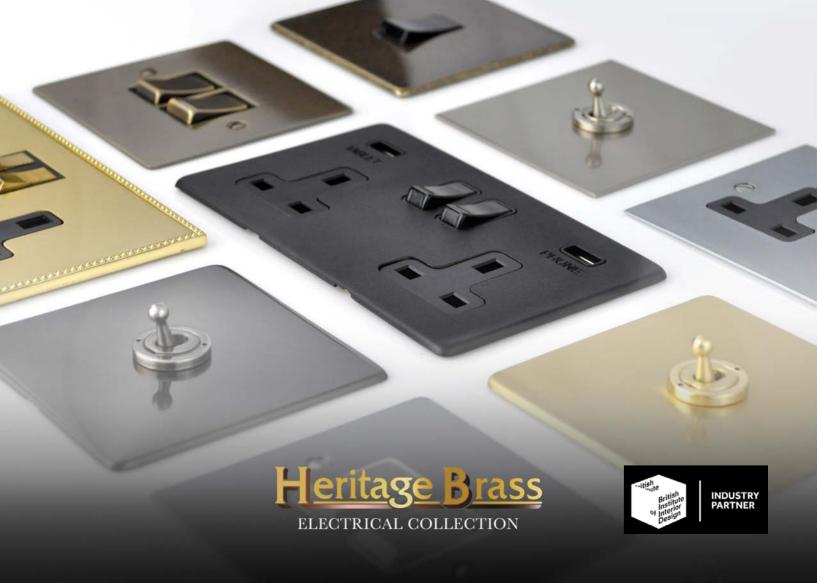

#### HERITAGE BRASS ELECTRICAL PLATE FINISHES

Heritage Brass offers a variety of finishes. The illustrations throughout the catalogue provide a good representation of these finishes subject to the constraints of the colour printing process. Viewing the actual finishes in differing types of light may cause subtle perceived differences in colour tone. Whilst much care is taken in maintaining the consistency of our antique finishes, colour tones and surface patterning may vary slightly due to the individual plate finishing processes involved.

#### STANDARD FINISHES

#### ANTIQUE FINISHES

#### POWDER COATED FINISHES