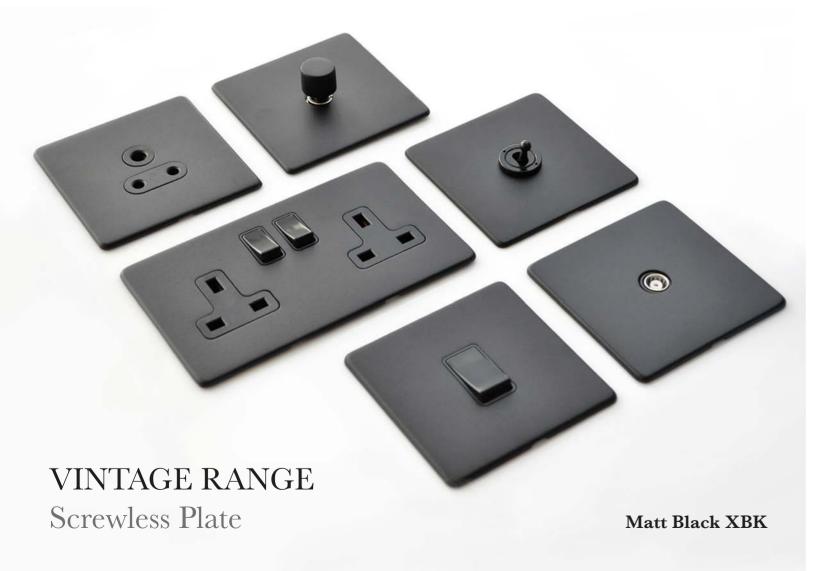

# THE VINTAGE RANGE

Boasting our widest choice of plate finishes included powder coated Matt Black and Matt White, our popular Matt Bronze and the unique Rustic Nickel, Brass and Copper, the Vintage Range has a finish to complement any decor scheme.

Tel: +971 55 629 8028

Range details available on website: www.heritagebrass-uae.com