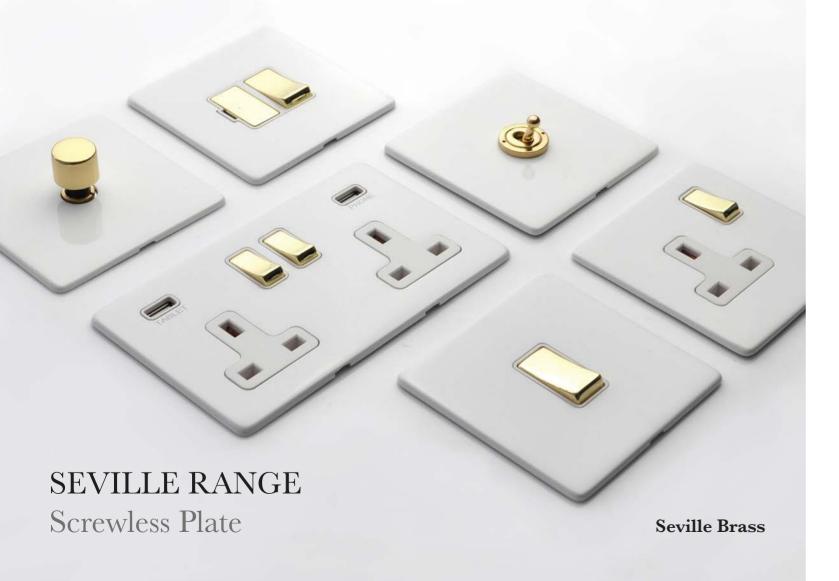

# THE SEVILLE RANGE

This unique range pairs Polished Brass and Polished Chrome inserts with our luxuriously silky Gloss White finish. Created by applying high quality paint to solid brass plates and sealing with a high gloss lacquer, the Seville Range offers a charming combination of finishes. Choose Seville Brass for a style echoing the timeless elegance of marble and gold or Seville Chrome for a more modern look.