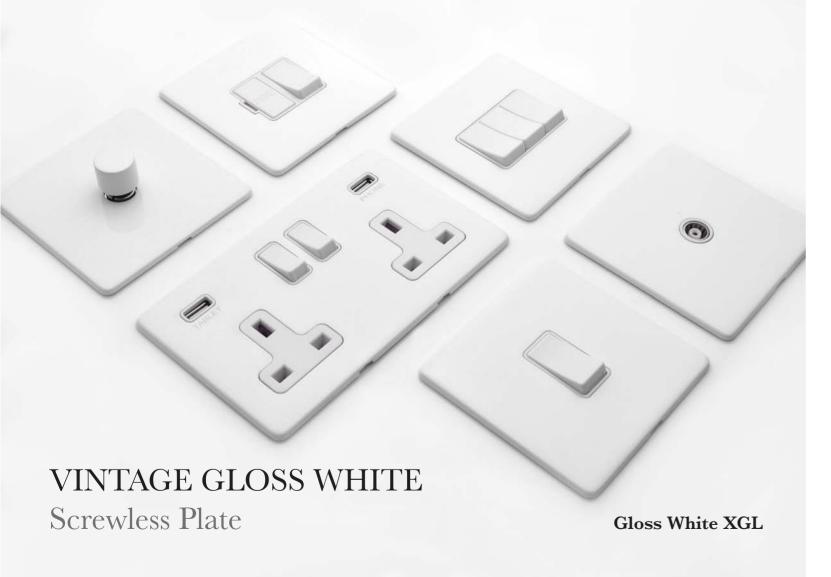

# VINTAGE GLOSS WHITE

This luxuriously silky finish is created by applying a high quality paint to solid brass plates and sealing with a gloss lacquer. The Vintage Gloss White collection shares the popular characteristics of our Vintage Range; a screwless front plate with minimal projection from the wall and soft round edges.

Tel: +971 55 629 8028

Range details available on website: www.heritagebrass-uae.com