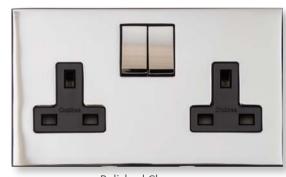

# THE STUDIO RANGE

Clean, simple and elegant. Our most popular range, the combination of concealed fixings, metal rockers, slim profile and trim-less design give the Studio Range its sleek and contemporary look.

#### 02 Polished Chrome

A bold and contemporary finish with a mirror effect.