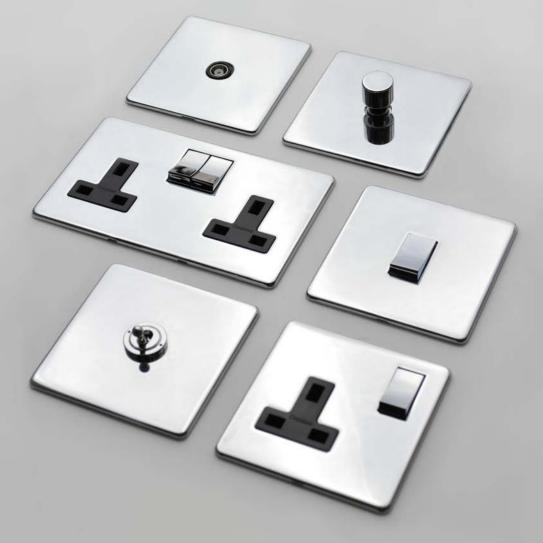

# THE STUDIO RANGE

Clean, simple and elegant. Our most popular range, the combination of concealed fixings, metal rockers, slim profile and trim-less design give the Studio Range its sleek and contemporary look.