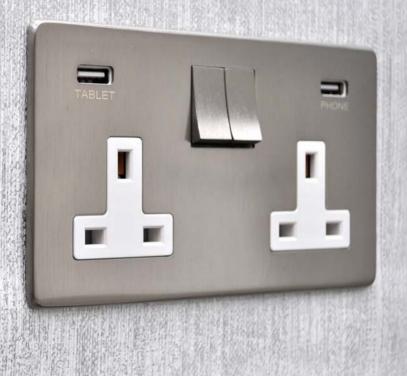

# THE EXECUTIVE RANGE

This sophisticated range of wiring accessories enables the customer to mix and match the finishes of the frame, front plate and insert as desired, providing a unique personalised touch.