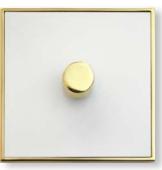

# THE EXECUTIVE RANGE

This sophisticated range of wiring accessories enables the customer to mix and match the finishes of the frame, front plate and insert as desired, providing a unique personalised touch.

Satin Brass Plate with Polished Brass **EX14** 

Black Nickel Plate with Polished Brass **EX16** 

White Plate with Polished Brass **EX10** 

All Antique Brass **EX91** 

All Matt Bronze **EX09** 

Black Nickel with Polished Chrome **EX26** 