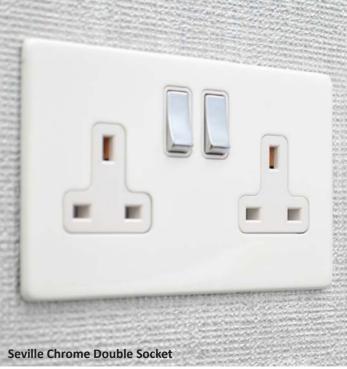

# THE SEVILLE RANGE

This unique range pairs Polished Brass and Polished Chrome inserts with our luxuriously silky Gloss White finish. Created by applying high quality paint to solid brass plates and sealing with a high gloss lacquer, the Seville Range offers a charming combination of finishes. Choose Seville Brass for a style echoing the timeless elegance of marble and gold or Seville Chrome for a more modern look.