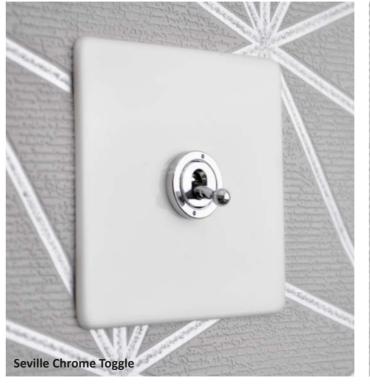

# THE SEVILLE RANGE

This unique range pairs Polished Brass and Polished Chrome inserts with our luxuriously silky Gloss White finish. Created by applying high quality paint to solid brass plates and sealing with a high gloss lacquer, the Seville Range offers a charming combination of finishes. Choose Seville Brass for a style echoing the timeless elegance of marble and gold or Seville Chrome for a more modern look.