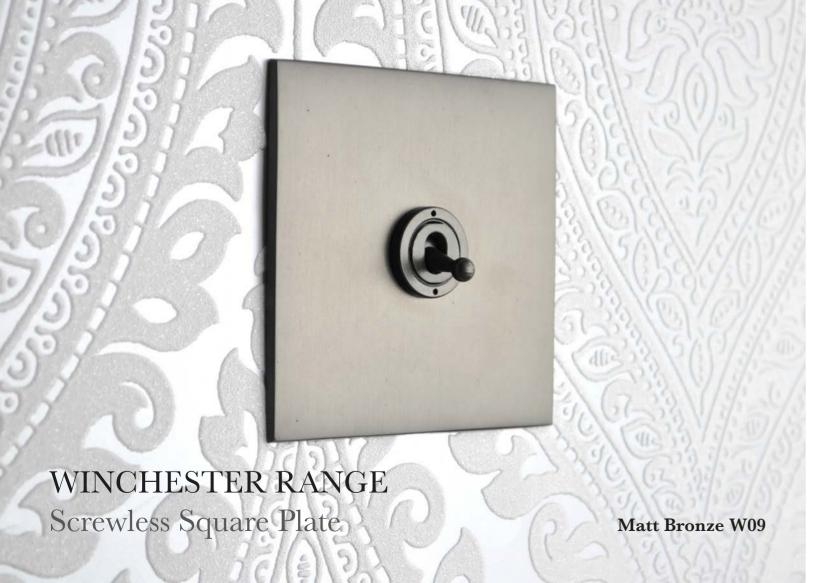

# THE WINCHESTER RANGE

Crisp, modern and elegant. With concealed fixings, contemporary square edges and metal rockers, the Winchester Range offers a clean and contemporary design.

Polished Brass **W01** 