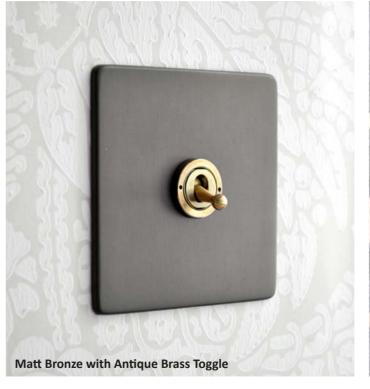

# THE VERONA RANGE

Understated yet timeless. The subtle twist of Antique and Polished Brass inserts compliments the warmth of our popular Matt Bronze finish in our new Verona Range. The elegant combination suits both contemporary and traditional decor schemes. A match made in heaven.