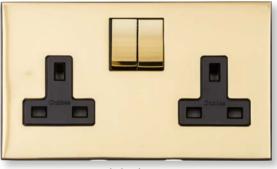

# THE STUDIO RANGE

Clean, simple and elegant. Our most popular range, the combination of concealed fixings, metal rockers, slim profile and trim-less design give the Studio Range its sleek and contemporary look.

#### 01 Polished Brass

Warm, traditional and opulent.