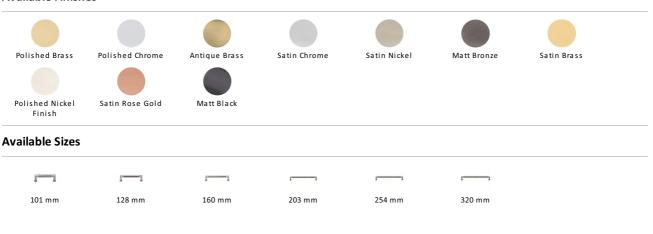

# **Bauhaus Cabinet Pull Handle**

C0312 320-SN

| 5 | Heritage Brass Cabinet Pull Bauhaus Design 320mm CTC Satin Nickel Finish |              |  |  |  |
|---|--------------------------------------------------------------------------|--------------|--|--|--|
|   | Material:                                                                | Finish:      |  |  |  |
|   | Solid Brass                                                              | Satin Nickel |  |  |  |
|   |                                                                          |              |  |  |  |

## **Available Finishes**



## **Product Dimensions** (All dimensions are in millimeters unless otherwise indicated)

| Length | 336 | СТС | 320 | Projection | 40 | Maximum Diameter | 16 |
|--------|-----|-----|-----|------------|----|------------------|----|
| Base   | 16  |     |     |            |    |                  |    |

## **About the Finish**

#### Satin Nicke

With its honeyed grey tone created by brushed nickel plating on brass, this finish closely matches Stainless Steel but offers a warm and subtle alternative which is popular in traditional and modern décors.

## **Useful Information**

• If replacing an existing Cabinet Pull it may be simpler to install if you select a pull which matches the existing centre to centre of the screw holes

#### **Box Contains**

- 1 x Cabinet Pull
- All fixing screws