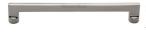

# **Apollo Cabinet Pull Handle**

C0345 256-PNF

Heritage Brass Cabinet Pull Apollo Design 256mm CTC Polished Nickel Finish

Material: Finish:

Solid Brass Polished Nickel Finish

## **Product Dimensions** (All dimensions are in millimeters unless otherwise indicated)

Length273CTC256Projection35Maximum Diameter9

Base 18