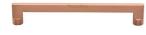

# **Apollo Cabinet Pull Handle**

C0345 256-SRG

Heritage Brass Cabinet Pull Apollo Design 256mm CTC Satin Rose Gold Finish

Material: Finish:

Solid Brass Satin Rose Gold

#### **Available Sizes**

96 mm

**Product Dimensions** (All dimensions are in millimeters unless otherwise indicated)

273 CTC 256 Projection 35 Maximum Diameter 9 Length

Base 18