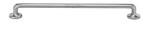

# **Traditional Cabinet Pull Handle**

C0376 256-SC

Heritage Brass Cabinet Pull Traditional Design 256mm CTC Satin Chrome Finish

Material: Finish: Solid Brass Satin Chrome

# **Product Dimensions** (All dimensions are in millimeters unless otherwise indicated)

Length 283 CTC 256 Projection 32 Maximum Diameter 11 Base 29