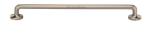

# **Traditional Cabinet Pull Handle**

C0376 256-SN

Heritage Brass Cabinet Pull Traditional Design 256mm CTC Satin Nickel Finish

Material: Finish: Solid Brass Satin Nickel

# **Product Dimensions** (All dimensions are in millimeters unless otherwise indicated)

283 CTC 256 Projection 32 Maximum Diameter 11 Length Base 29