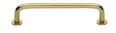

# Wire Cabinet Pull Handle with Rose

Heritage Brass Cabinet Pull Wire Design with 16mm Rose 96mm CTC Polished Brass Finish

Material:Finish:Solid BrassPolished Brass

## Polished Brass

Warm, mellow with a sense of heritage and comfort this highly polished finish is opulent without being flamboyant. Polished Brass coordinates perfectly with traditional décor.