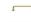

# Wire Cabinet Pull Handle with Rose

Heritage Brass Cabinet Pull Wire Design with 16mm Rose 96mm CTC Polished Brass Finish

Material:Finish:Solid BrassPolished Brass

## Polished Brass

Warm, mellow with a sense of heritage and comfort this highly polished finish is opulent without being flamboyant. Polished Brass coordinates perfectly with traditional décor.