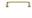

# Wire Cabinet Pull Handle with Rose

Heritage Brass Cabinet Pull Wire Design with 16mm Rose 96mm CTC Polished Brass Finish

Material:Finish:Solid BrassPolished Brass

## Polished Brass

Warm, mellow with a sense of heritage and comfort this highly polished finish is opulent without being flamboyant. Polished Brass coordinates perfectly with traditional décor.