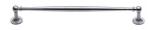

# **Colonial Cabinet Pull Handle**

C2533 254-SC

Heritage Brass Cabinet Pull Colonial Design 254mm CTC Satin Chrome Finish

Material: Finish: Solid Brass Satin Chrome

## **Product Dimensions** (All dimensions are in millimeters unless otherwise indicated)

Length 280 CTC 254 Projection 38 25 Base