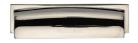

# **Shropshire Drawer Pull Handle**

C2765 152-PNF

Heritage Brass Drawer Pull Shropshire Design 152mm CTC Polished Nickel Finish

Material: Finish:

Solid Brass Polished Nickel Finish

## **Available Finishes**

Polished Nickel Finish

**Available Sizes** 

96 mm 152 mm

**Product Dimensions** (All dimensions are in millimeters unless otherwise indicated)

Length 181 CTC 152 Projection 25 Finger Clearance - 164 Width