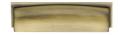

# **Shropshire Drawer Pull Handle**

C2765 96-AT

Heritage Brass Drawer Pull Shropshire Design 76/96mm CTC Antique Brass Finish

Material: Finish:
Solid Brass Antique Brass

#### Antique Brass

With russet hues and a brass undertone, this variation on brass retains a warm and mellow character but adds age and maturity by highlighting the variance of shades making each piece both alluring and unique.