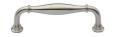

# **Henley Traditional Cabinet Pull Handle**

C3960 102-SN

Heritage Brass Cabinet Pull Henley Traditional Design 102mm CTC Satin Nickel Finish

Material:Finish:Solid BrassSatin Nickel