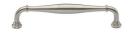

# **Henley Traditional Cabinet Pull Handle**

C3960 152-SN

Heritage Brass Cabinet Pull Henley Traditional Design 152mm CTC Satin Nickel Finish

Material:Finish:Solid BrassSatin Nickel

# Product Dimensions (All dimensions are in millimeters unless otherwise indicated)

Length 168 CTC 152 Projection 41 Base 15