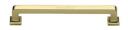

# **Square Vintage Cabinet Pull Handle**

C3964 152-PB

Heritage Brass Cabinet Pull Square Vintage Design 152mm CTC Polished Brass Finish

Material:Finish:Solid BrassPolished Brass