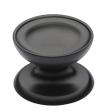

# **Surrey Cabinet Knob**

C4386 32-MB

Heritage Brass Cabinet Knob Surrey Design 32mm Matt Bronze finish

Material:Finish:Solid BrassMatt Bronze

# **Matt Bronze**

An aged finish on brass creating a vintage appearance, yet one that also looks outstanding in contemporary schemes. Over a period of time the bronze colour will lighten along any edges and surfaces that are frequently touched and create a naturally aged appearance highlighting frequently touched areas and exposing the brass below.