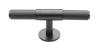

# **Knurled Fountain Cabinet Knob**

C4463 60-MB

Heritage Brass Cabinet Knob Knurled Fountain Design 60mm Matt Bronze finish

Material:Finish:Solid BrassMatt Bronze