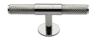

# **Knurled Fountain Cabinet Knob**

Heritage Brass Cabinet Knob Knurled Fountain Design 60mm Polished Nickel finish

Material: Finish:

Solid Brass Polished Nickel Finish

### **Available Sizes**

4

60 mm 90 mm

**Product Dimensions** (All dimensions are in millimeters unless otherwise indicated)

Length 60 Projection 34 Maximum Diameter 13 Base 20