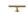

# **Knurled Fountain Cabinet Knob**

# C4463 60-SB

Heritage Brass Cabinet Knob Knurled Fountain Design 60mm Satin Brass finish

Material:Finish:Solid BrassSatin Brass

# **Product Dimensions** (All dimensions are in millimeters unless otherwise indicated)

Length 60 Projection 34 Maximum Diameter 13 Base 20