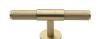

# **Knurled Fountain Cabinet Knob**

# C4463 60-SB

Heritage Brass Cabinet Knob Knurled Fountain Design 60mm Satin Brass finish

Material:Finish:Solid BrassSatin Brass