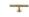

# **Knurled Fountain Cabinet Knob**

# C4463 60-SB

Heritage Brass Cabinet Knob Knurled Fountain Design 60mm Satin Brass finish

Material:Finish:Solid BrassSatin Brass

# **Product Dimensions** (All dimensions are in millimeters unless otherwise indicated)

Length 60 Projection 34 Maximum Diameter 13 Base 20