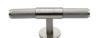

# **Knurled Fountain Cabinet Knob**

# C4463 60-SN

Heritage Brass Cabinet Knob Knurled Fountain Design 60mm Satin Nickel finish

Material:Finish:Solid BrassSatin Nickel

# **Product Dimensions** (All dimensions are in millimeters unless otherwise indicated)

Length 60 Projection 34 Maximum Diameter 13 Base 20