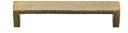

# **Hammered Wide Metro Cabinet Pull Handle**

C4525 101-AT

Heritage Brass Cabinet Pull Hammered Wide Metro Design 101mm CTC Antique Brass Finish

Material: Finish:
Solid Brass Antique Brass