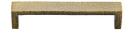

## **Hammered Wide Metro Cabinet Pull Handle**

C4525 160-AT

Heritage Brass Cabinet Pull Hammered Wide Metro Design 160mm CTC Antique Brass Finish

Material:Finish:Solid BrassAntique Brass