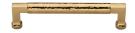

# **Hammered Cabinet Pull**

HAM0312 160-PB

Heritage Brass Cabinet Pull Bauhaus Hammered Design 160mm CTC Polished Brass Finish

Material: Finish: Solid Brass Polished Brass

#### **Product Dimensions** (All dimensions are in millimeters unless otherwise indicated)

Projection Length 176 Width 16 СТС 160 40 16 Base