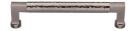

# **Hammered Cabinet Pull**

HAM0312 160-SN

Heritage Brass Cabinet Pull Bauhaus Hammered Design 160mm CTC Satin Nickel Finish

Material: Finish: Solid Brass Satin Nickel