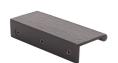

# **Edge Pull Cabinet Handle Hammered Design - 40mm Width**

HAMEPR100 40-MB

Heritage Brass Hammered EPR Edge Pull Cabinet Handle 100mm Matt Bronze finish

Material: Finish: Solid Brass Matt Bronze

#### **Product Dimensions** (All dimensions are in millimeters unless otherwise indicated)

Length 100 Width 40 Height 3