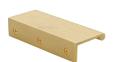

# **Edge Pull Cabinet Handle Hammered Design - 40mm Width**

HAMEPR100 40-SB

Heritage Brass Hammered EPR Edge Pull Cabinet Handle 100mm Satin Brass finish

Material: Finish: Solid Brass Satin Brass

#### **Product Dimensions** (All dimensions are in millimeters unless otherwise indicated)

Length 100 Width 40 Height 3

## **Useful Information**

• The EPR range is fitted from the back of the cabinet. Please allow for a 3.5mm gap between drawers or cut a 3mm recess for flush fitting.