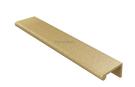

# **Edge Pull Cabinet Handle Hammered Design - 40mm Width**

HAMEPR200 40-SB

Heritage Brass Hammered EPR Edge Pull Cabinet Handle 200mm Satin Brass finish

Material: Finish: Solid Brass Satin Brass

#### **Product Dimensions** (All dimensions are in millimeters unless otherwise indicated)

Length 200 Width 40 Height 3