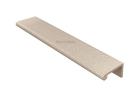

# **Edge Pull Cabinet Handle Hammered Design - 40mm Width**

HAMEPR200 40-SN

Heritage Brass Hammered EPR Edge Pull Cabinet Handle 200mm Satin Nickel finish

Material: Finish: Solid Brass Satin Nickel

#### **Product Dimensions** (All dimensions are in millimeters unless otherwise indicated)

Length 200 Width 40 Height 3