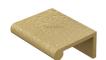

# **Edge Pull Cabinet Handle Hammered Design - 40mm Width**

## HAMEPR50 40-SB

Heritage Brass Hammered EPR Edge Pull Cabinet Handle 50mm Satin Brass finish

Material:Finish:Solid BrassSatin Brass

#### **Product Dimensions** (All dimensions are in millimeters unless otherwise indicated)

Length 50 Width 40 Height 3