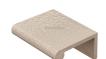

# **Edge Pull Cabinet Handle Hammered Design - 40mm Width**

HAMEPR50 40-SN

Heritage Brass Hammered EPR Edge Pull Cabinet Handle 50mm Satin Nickel finish

Material: Finish: Solid Brass Satin Nickel

#### **Product Dimensions** (All dimensions are in millimeters unless otherwise indicated)

Length 50 Width 40 Height 3