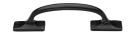

# **Rustic Bronze Offset Cabinet Pull Handle**

RDB1145 159

Rustic Dark Bronze Cabinet Pull Offset Design 159mm

Material: Finish:

Solid Bronze Rustic Dark Bronze

#### **Product Dimensions** (All dimensions are in millimeters unless otherwise indicated)

Length 159 Projection 35 Maximum Diameter 13 Base 45