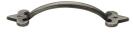

# **Rustic Bronze Fleur-De-Lys Cabinet Pull Handle**

RPW1092 203

Rustic Pewter Cabinet Pull Fleur-de-lys Design 203mm

| Material:    | Finish:       |
|--------------|---------------|
| Solid Bronze | Rustic Pewter |
|              |               |

### **Available Finishes**

Rustic Dark Bronze

Rustic Pewter

### **Rustic Pewter**

Our products are produced from an alloy known simply as white bronze, which is subjected to a mild oxidization process to create a pleasing pewter-like colour. Pewter is a living finish and may oxidize (darken) over time, particularly if installed outdoors.