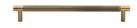

# **Partial Knurled Cabinet Pull Handle**

V4461 192-AT

Heritage Brass Cabinet Pull Partial Knurl Design 192mm CTC Antique Brass finish

Material:Finish:Solid BrassAntique Brass

## **Useful Information**

- Made from Solid Brass
- If replacing an existing Cabinet Pull it may be simpler to install if you select a pull which matches the existing centre to centre of the screw holes