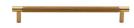

# **Partial Knurled Cabinet Pull Handle**

V4461 192-PB

Heritage Brass Cabinet Pull Partial Knurl Design 192mm CTC Polished Brass finish

Material: Finish:
Solid Brass Polished Brass