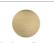

Polished Nickel Finish

#### **Polished Nickel Finish**

With its subtle golden hue this is a mellow alternative to polished chrome. The finish is not coated and will oxidise naturally. If not regularly buffed with a soft cloth this finish will subtlety change over time by taking on an aged patina.