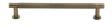

# **Partial Knurled Cabinet Pull Handle with Rose**

V4462 128-AT

Heritage Brass Cabinet Pull Partial Knurled Design with 16mm Rose 128mm CTC Antique Brass finish

Material: Finish:
Solid Brass Antique Brass

#### **Available Finishes**

160 mm

Finish

Available Sizes

96 mm 128 mm

Product Dimensions (All dimensions are in millimeters unless otherwise indicated)

Length154CTC128Projection32.5Maximum Diameter11

Base 8