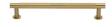

# **Partial Knurled Cabinet Pull Handle with Rose**

V4462 128-SB

Heritage Brass Cabinet Pull Partial Knurled Design with 16mm Rose 128mm CTC Satin Brass finish

Material:Finish:Solid BrassSatin Brass

## Product Dimensions (All dimensions are in millimeters unless otherwise indicated)

Length154CTC128Projection32.5Maximum Diameter11

Base 8