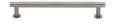

# **Partial Knurled Cabinet Pull Handle with Rose**

V4462 128-SN

Heritage Brass Cabinet Pull Partial Knurled Design with 16mm Rose 128mm CTC Satin Nickel finish

Material:Finish:Solid BrassSatin Nickel

## **Available Finishes**

128 mm

Satin Nickel

Matt Bronze

Satin Brass

Polished Nickel Finish