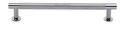

# **Partial Knurled Cabinet Pull Handle with Rose**

V4462 160-PC

Heritage Brass Cabinet Pull Partial Knurled Design with 16mm Rose 160mm CTC Polished Chrome finish

Material:Finish:Solid BrassPolished Chrome

#### **Available Finishes**

Finish

Available Sizes

96 mm 128 mm 160 mm

**Product Dimensions** (All dimensions are in millimeters unless otherwise indicated)

Length186CTC160Projection32.5Maximum Diameter11

Base 8