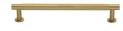

# **Partial Knurled Cabinet Pull Handle with Rose**

V4462 160-SB

Heritage Brass Cabinet Pull Partial Knurled Design with 16mm Rose 160mm CTC Satin Brass finish

Material:Finish:Solid BrassSatin Brass

#### **Available Finishes**

Finish

Available Sizes

96 mm 128 mm 160 mm

**Product Dimensions** (All dimensions are in millimeters unless otherwise indicated)

Length186CTC160Projection32.5Maximum Diameter11

Base 8