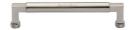

# **Bauhaus Cabinet Pull Handle**

Heritage Brass Cabinet Pull Bauhaus Design 160mm CTC Satin Nickel Finish

Material:Finish:Solid BrassSatin Nickel

## **Product Dimensions** (All dimensions are in millimeters unless otherwise indicated)

 Length
 176
 Width
 16
 CTC
 160
 Projection
 40

 Base
 15