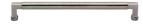

# **Bauhaus Cabinet Pull Handle**

C0312 203-SN

Heritage Brass Cabinet Pull Bauhaus Design 203mm CTC Satin Nickel Finish

Material: Finish: Solid Brass Satin Nickel

# **Product Dimensions** (All dimensions are in millimeters unless otherwise indicated)

Length 219 Width 16 CTC 203 Projection 40 Base 15