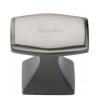

# **Deco Cabinet Knob**

#### C0333 32-SN

Heritage Brass Cabinet Knob Deco Design 32mm Satin Nickel finish

Material: Finish: Solid Brass Satin Nickel

#### **Available Finishes**

Polished Brass

Polished Nickel

Satin Rose Gold

Matt Black

Finish

**Product Dimensions** (All dimensions are in millimeters unless otherwise indicated)

35 Maximum Diameter 32 Base 22 Projection