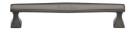

# **Deco Cabinet Pull Handle**

Heritage Brass Cabinet Pull Deco Design 160mm CTC Matt Bronze Finish

Material: Finish: Solid Brass Matt Bronze

## **Product Dimensions** (All dimensions are in millimeters unless otherwise indicated)

177 Width 25 CTC 160 Projection 35 Length

Base 17