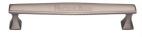

# **Deco Cabinet Pull Handle**

C0334 203-SN

Heritage Brass Cabinet Pull Deco Design 203mm CTC Satin Nickel Finish

Material:Finish:Solid BrassSatin Nickel

## **Available Finishes**

**Available Sizes** 

96 mm 128 mm

**Product Dimensions** (All dimensions are in millimeters unless otherwise indicated)

 Length
 220
 Width
 25
 CTC
 203
 Projection
 35

 Base
 17