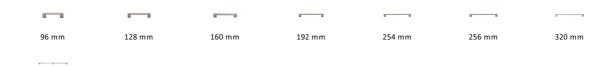

## **Available Finishes**

Matt Black

Available Sizes

480 mm

# **Product Dimensions** (All dimensions are in millimeters unless otherwise indicated)

 Length
 148
 Width
 10
 CTC
 128
 Projection
 30

 Base
 20