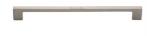

## **Metro Cabinet Pull Handle**

C0337 256-SN

Heritage Brass Cabinet Pull Metro Design 256mm CTC Satin Nickel Finish

Material:Finish:Solid BrassSatin Nickel