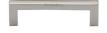

# **Square Metro Cabinet Pull Handle**

C0339 96-PNF

Heritage Brass Cabinet Pull Square Metro Design 96mm CTC Polished Nickel Finish

Material:

Solid Brass Polished Nickel Finish

## **Product Dimensions** (All dimensions are in millimeters unless otherwise indicated)

106 Width 10 CTC 96 Projection 30 Length Base 10