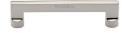

# **Apollo Cabinet Pull Handle**

C0345 128-PNF

Heritage Brass Cabinet Pull Apollo Design 128mm CTC Polished Nickel Finish

Material: Finish:

Solid Brass Polished Nickel Finish

### **Product Dimensions** (All dimensions are in millimeters unless otherwise indicated)

Length 147 Width 9 CTC 128 Projection

Maximum Diameter 18