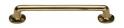

# **Traditional Cabinet Pull Handle**

C0376 152-PB

Heritage Brass Cabinet Pull Traditional Design 152mm Polished Brass finish

Material:Finish:Solid BrassPolished Brass