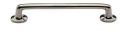

# **Traditional Cabinet Pull Handle**

C0376 152-PNF

Heritage Brass Design Traditional Design 152mm CTC Polished Nickel Finish

Material: Finish:

Solid Brass Polished Nickel Finish

## **Available Finishes**

Polished Nickel Finish

**Available Sizes** 

**Product Dimensions** (All dimensions are in millimeters unless otherwise indicated)

Length181CTC152Projection32Maximum Diameter11

Base 29