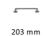

## **Product Dimensions** (All dimensions are in millimeters unless otherwise indicated)

232 Width 11 CTC 203 Projection 32 Length