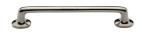

# **Traditional Cabinet Pull Handle**

C0376 203-PNF

Heritage Brass Cabinet Pull Traditional Design 203mm CTC Polished Nickel Finish

Material: Finish:

Solid Brass Polished Nickel Finish